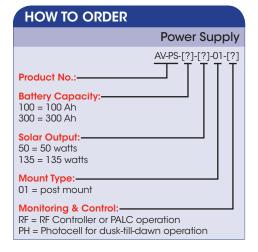

T-IN-02           | 1            | 2        | I-B Internal | 11.5-13 VDC     | LED       | 10 | 10    | 210             | 9200-0042           |

Notes:

1. This FAA Style is not ETL certified

| 1 | REPLACEMENT PARTS** |                                                            |  |  |  |  |
|---|---------------------|------------------------------------------------------------|--|--|--|--|
|   | Product Code        | Description                                                |  |  |  |  |
|   | AV-WS-01            | Wind Sock, Size 1 (18 inch diameter, 8 feet long, orange)  |  |  |  |  |
| ( | AV-WS-02            | Wind Sock, Size 2 (36 inch diameter, 12 feet long, orange) |  |  |  |  |
|   |                     |                                                            |  |  |  |  |







Se MECORNASOO SE