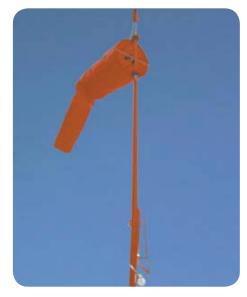

## L-807 & L-807(L) Wind Cone

**AV-WSC-TILT Series** 

FAA Size 2 wind cones are used at the central location on an airfield. FAA Size 1 wind cones are used on smaller airfields and heliports.

The unit is equipped with LED lighting which feature the following:

- 50,000 to 100,000 hour lamp life, virtually maintenance free. 4 year warrantv
- 80-90% less power consumption than halogen lamps
- A long-life LED obstruction light

The assembly comes powder-coated in international orange. The pole is center-hinged with 4 inch diameter steel on the bottom and 3 inch diameter steel on the top.