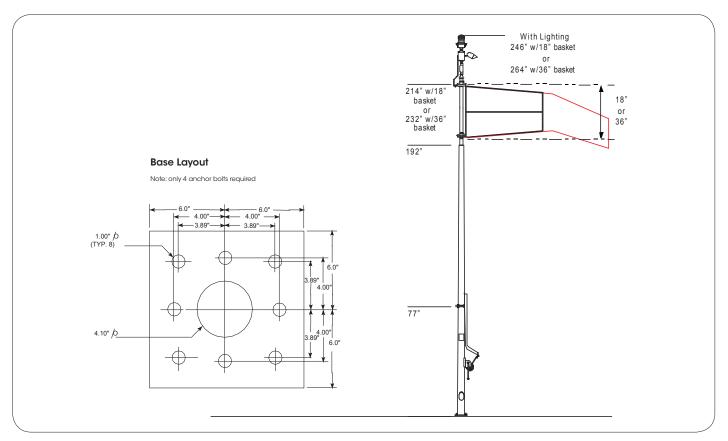

- 50,000 to 100,000 hour lamp life, virtually maintenance free. 4 year warrantv
- 80-90% less power consumption than halogen lamps
- A long-life LED obstruction light

The assembly comes powder-coated in international orange. The pole is center-hinged with 4 inch diameter steel on the bottom and 3 inch diameter steel on the top.

A centre mounted braked winch allows 1-person maintenance. The four anchor bolts are a one-piece welded assembly ready to drop in the ground. The aluminium basket is welded, one piece, with pre-installed bearings. Raincaps protect the bearings from weather.