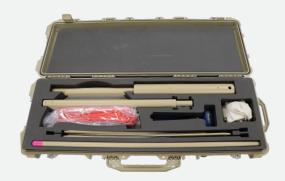

#### **Features**

- All nine anodized, powder coated pieces store in a rugged transport case for convenient storage.
- All required tools and hardware are included in case.
- Chafe cap included for windsock support arm prevents unnecessary windsock wear.
- Minimizes damage risk to aircraft and maintenance vehicles.

### **Carrying Case**