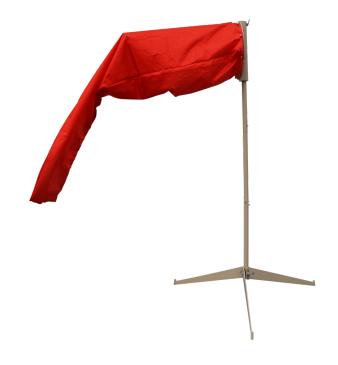

## Portable Wind Cone

**AV-WS** 

The **AV-WS** is a portable unlit wind cone providing pilots with surface wind conditions during operations on and near the airfield.

#### Wind Cone