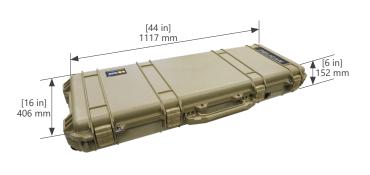

### **Technical Illustrations**

### **Carrying Case**

# **Technical Specifications**

AV-WS

|                                | Wind Cone                                                  | Carrying Case                          |
|--------------------------------|------------------------------------------------------------|----------------------------------------|
| Physical Characteristics       |                                                            |                                        |
| Design                         | L-806 Wind Cone, Style II, Size 1                          | -                                      |
| Body Material                  | Powder coated aluminum                                     | -                                      |
| Available Colors               | Support Stand: Desert Tan<br>Windsock: Orange, Red/White   | Desert Tan, OD Green, Safety<br>Orange |
| Diameter of Basket (inches/mm) | 18 / 457                                                   | -                                      |
| Height (inches/mm)             | 91 / 2311                                                  | 6 / 152                                |
| Length (inches/mm)             | Windsock: 96 / 2438                                        | 44 / 1168                              |
| Width (inches/mm)              | 36 / 914                                                   | 16 / 406                               |
| Mass (lbs/kg)                  | 33 / 15                                                    | 17 / 8                                 |
| Compliance                     |                                                            |                                        |
| FAA                            | AC/150-5346-27E for size, height and function              | -                                      |
| Other                          |                                                            |                                        |
| Warranty *                     | 1 year                                                     | -                                      |
| Terms and Conditions           | Warranty Terms and Conditions available at www.avlite.com. |                                        |