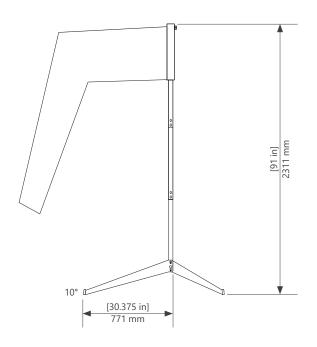

### **Technical Illustrations**

#### Wind Cone

# **Technical Specifications**

AV-WS

|                                | Wind Cone                                                  | Carrying Case                          |
|--------------------------------|------------------------------------------------------------|----------------------------------------|
| Physical Characteristics       |                                                            |                                        |
| Design                         | L-806 Wind Cone, Style II, Size 1                          | -                                      |
| Body Material                  | Powder coated aluminum                                     | -                                      |
| Available Colors               | Support Stand: Desert Tan<br>Windsock: Orange, Red/White   | Desert Tan, OD Green, Safety<br>Orange |
| Diameter of Basket (inches/mm) | 18 / 457                                                   | -                                      |
| Height (inches/mm)             | 91 / 2311                                                  | 6 / 152                                |
| Length (inches/mm)             | Windsock: 96 / 2438                                        | 44 / 1168                              |
| Width (inches/mm)              | 36 / 914                                                   | 16 / 406                               |
| Mass (lbs/kg)                  | 33 / 15                                                    | 17 / 8                                 |
| Compliance                     |                                                            |                                        |
| FAA                            | AC/150-5346-27E for size, height and function              | -                                      |
| Other                          |                                                            |                                        |
| Warranty *                     | 1 year                                                     | -                                      |
| Terms and Conditions           | Warranty Terms and Conditions available at www.avlite.com. |                                        |